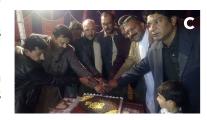

**Photo C:** Men in Pakistan celebrate the birth of Jesus with a community outreach event including cake!

**Photo D:** Maksim meets with Ksenia and Margarita from Azerbaijan and Kazakhstan. Maksim has a powerful internet ministry that allows him to share truth with thousands of people.