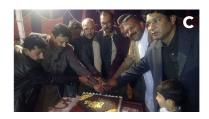

**Photo C:** Men in Pakistan celebrate the birth of Jesus with a community outreach event including cake!

**Photo D:** Maksim meets with Ksenia and Margarita from Azerbaijan and Kazakhstan. Maksim has a powerful internet ministry that allows him to share truth with thousands of people.