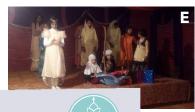

**Photo E:** Children in Pakistan perform the Christmas story.

To learn more, visit lhicog.com