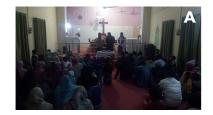

### Kenya, Uganda, Mozambique & Malawi

**Photo A:** The Africa team teaches and fellowships with pastors from Mozambique and Malawi

**Photo B:** Dr. Joe Martin baptized Pastor Emmanuel this summer. He now leads 11 congregations in Uganda.