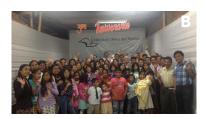

### Peru, Nicaragua, Mexico & Haiti

**Photo A:** Haitians work to repair damage after severe storms.

**Photo B:** Peruvians gather to celebrate the third anniversary of the church! There are 11 congregations in Peru that believe in One God and the coming Kingdom on earth.