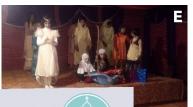

**Photo E:** Children in Pakistan perform the Christmas story.

To learn more, visit lhicog.com